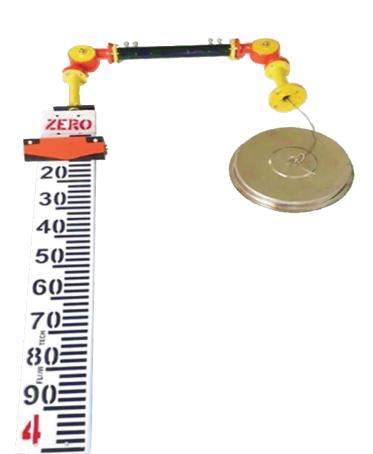

FLOAT & BOARD LEVEL GAUGE

Float & Board type level gauge is a weighing liquid level measuring system applicable for non-pressurized storage tanks/vessels. A float is connected to a pointer with the help of string via pulley and limb pipes along with a scale board.

The pointer slides over a scale board parallel to the tank in a vertical direction. When the material level rises, the float moves upward with the application media results in a pointer goes downward and vice versa.