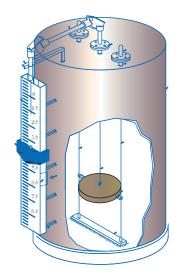

FLOAT & BOARD LEVEL GAUGE

Float & Board type level gauge is a weighing liquid level measuring system applicable for non-pressurized storage tanks/vessels. A float is connected to a pointer with the help of string via pulley and limb pipes along with a scale board.

The pointer slides over a scale board parallel to the tank in a vertical direction. When the material level rises, the float moves upward with the application media results in a pointer goes downward and vice versa.