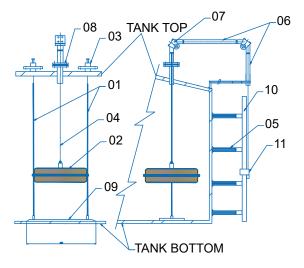

# **Diagram: Schematic Version**

01 Guide Wire

04 Float Wire

02 Float

03 Tension Flanges

05 Scale Bracket

06 Protection Tube

- 07 Pulley system
- **08 Process Connection**

09 Anchor Plate

10 Scale Board

11 Pointer