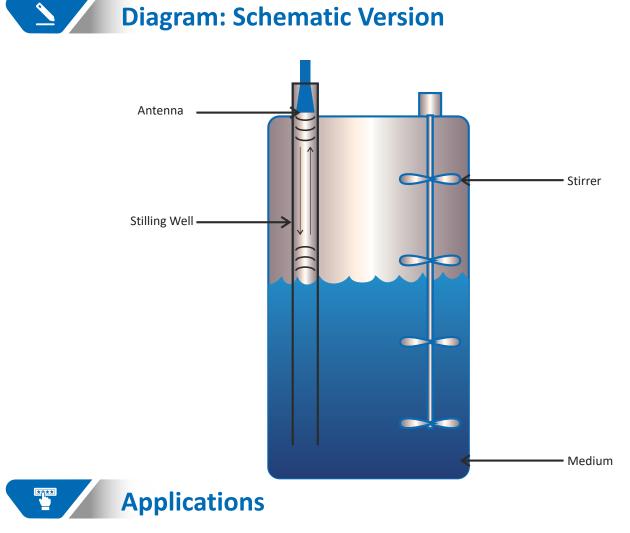

www.globeunitedae.com

Stilling Well is cylinder-shaped chamber that are connected to, but isolated from, a channel's main flow of water having one or more compartments with small inlets situated inside the tank to prevent oscillations of the float caused by surging water or wave action. It allows a portion of water inside of a stilling well to help to quiet the interfering turbulence found in the main channel.

Stilling Well contains & guides Microwave signal from installed transmitter within it. It offers stronger signals on the surface which can be advantage for Low dielectric applications.

- Reliable and robust level measurement
- Eliminate issues with disturbing obstacles
- Effective for low dielectric liquid applications
- Pipe Size available 2" to 8"
- MOC of Stilling Well available in SS316, Carbon Steel, Hastelloy, Monel, Inconel, 6 MO, DSS etc.